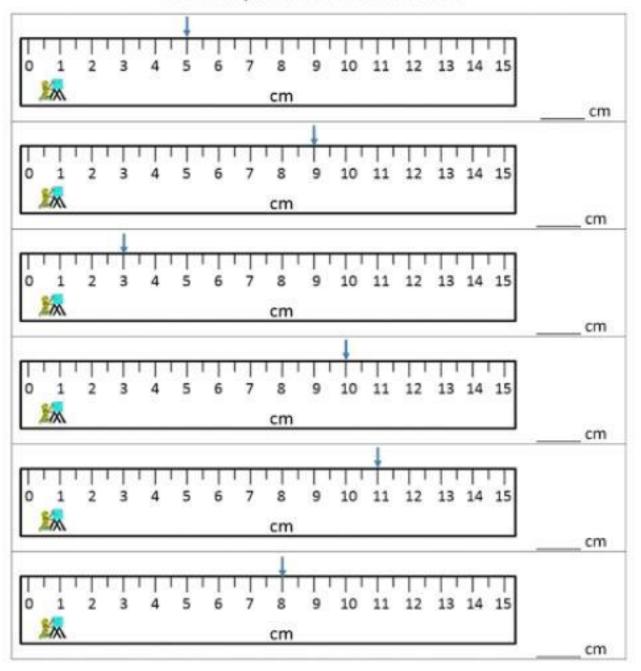

ing the shortest .



### Q2:Find length of the following:



## Q3 Choose the correct option cm,m,km for given objects

| Distance between two continents | Distance of a marathon race | Length of a baby's feet |
|---------------------------------|-----------------------------|-------------------------|
| cm/m/km                         | cm/n/km                     | cm/m/km                 |
| Length of a dolphin             | Width of a towel            | Length of a sailboat    |
| cm/m/km                         | cm/n/km                     | cm/m/km                 |
| Size of a trying pan            | Length of golf course       | Height of door          |
| cm/m/km                         | cm/n/km                     | cm/m/km                 |

How many cm does the arrow show?