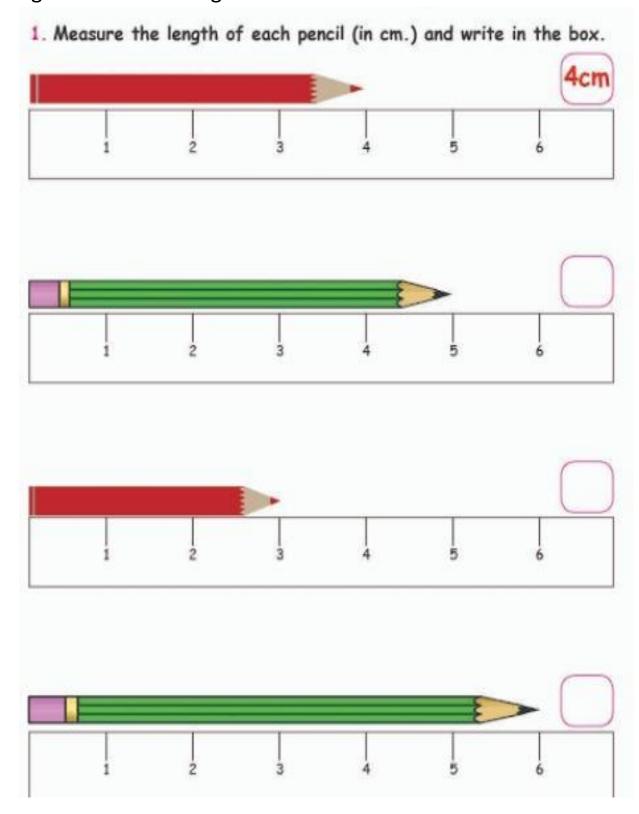

# Assignment 9 Date 1/2/22 sub: Mathematics Class 2 Teacher Kalpana Bawa

#### Chapter 6 Measurement

#### Measurement of length

- Standard unit for length are inch, cm, m and km
- Short objects are measured in cm .
- Longer objects are measured in meter.
- Very long object or distance is measured in kilometer.
- 100cm= 1m
- 1000m= 1km

Q1: Compare the length of the given objects, write 1,2,3 in the blank.1 being the shortest .



### Q2:Find length of the following:



## Q3 Choose the correct option cm,m,km for given objects

| Distance between two continents | Distance of a marathon race | Length of a baby's feet |
|---------------------------------|-----------------------------|-------------------------|
| cm/m/km                         | cm/n/km                     | cm/m/km                 |
| Length of a dolphin             | Width of a towel            | Length of a sailboat    |
| cm/m/km                         | cm/n/km                     | cm/m/km                 |
| Size of a trying pan            | Length of golf course       | Height of door          |
| cm/m/km                         | cm/n/km                     | cm/m/km                 |

How many cm does the arrow show?