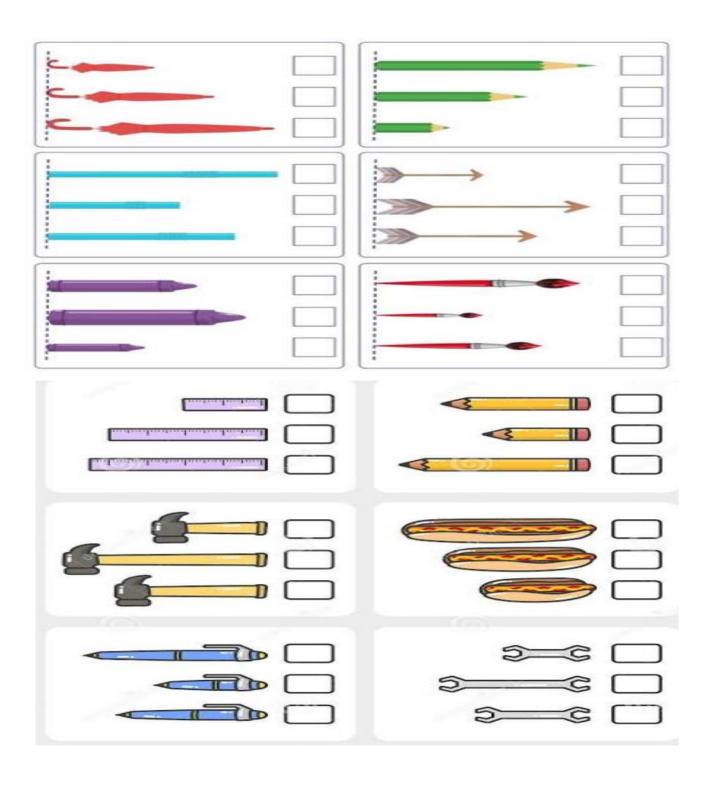

Q1: Compare the length of the given objects, write 1,2,3 in the blank.1 being the shortest .